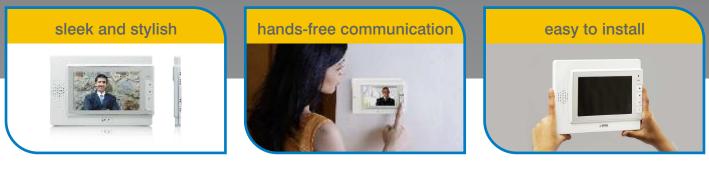

## the **view** advantage

- Sleek and elegant looks
- 7" Colour TFT display
- Two-way communication with clear voice output
- Stylish buttons for easy controls
- Single press button to turn on the out door bell camera from the handset
- Hands free talking for ease and comfort
- Remotely unlock the door just by a single press button
- A simple two part system comprising of a video door phone and camera
- Easy plug and play installation
- Less maintenance