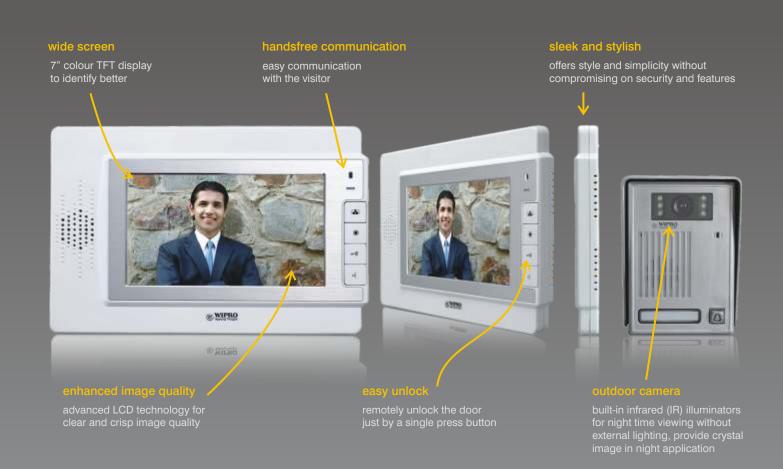

## the **view** advantage

- Sleek and elegant looks
- 7" Colour TFT display
- Two-way communication with clear voice output
- Stylish buttons for easy controls
- Single press button to turn on the out door bell camera from the handset
- Hands free talking for ease and comfort
- Remotely unlock the door just by a single press button
- A simple two part system comprising of a video door phone and camera
- Easy plug and play installation
- Less maintenance

#### key features

| Indoor Monitor | Size: 245 mm x 160 mm x 18 mm<br>Picture output: Colour<br>Powers Supply: 14.5 V DC |
|----------------|-------------------------------------------------------------------------------------|
| Outdoor Camera | Size: 90 mm x 130 mm x 43 mm<br>Resolution: 480TVL<br>Max. Camera i/p – 2 nos.      |
| Wiring         | Core Size: 4core/cat5<br>Max. Working Distance: 70 m                                |

| lcon           | Features                      |
|----------------|-------------------------------|
|                | 7" TFT display/LCD            |
| <u>}</u> »     | Hands Free Talking            |
|                | Door Lock Release             |
|                | Outdoor Monitoring            |
| <b>□(1</b> ))) | Acoustic Controller           |
| ¢.             | Display Brightness Controller |