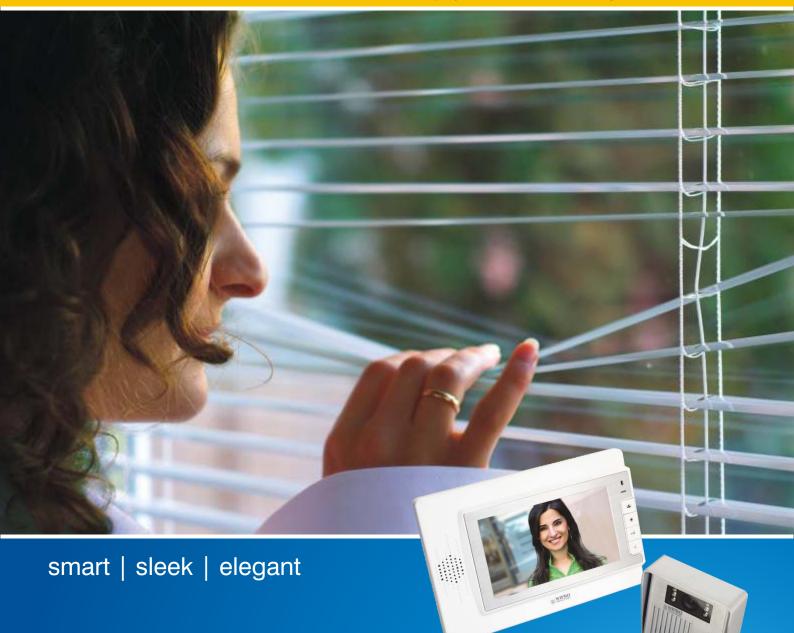

# **smarter way to identify your visitor**

Smart and Sleek Video Door Phone with 7 inch colour display and hands-free talking

## gone are the days....

when we used to welcome every visitor, and let in anyone and everyone who knocked our door

It is time we stop getting presumptuous about our visitors. Nowadays, it is all about being well informed right from the start. It is also about exercising a choice and having complete control on one's decision- whether or not to open the door. So why rely on a miniscule keyhole, or precariously bend over the window every time that door bell rings? Wipro Home Security brings to you something smarter and elegant – i-View – a video door phone with a difference, giving you an opportunity to identify your visitor plus a complete freedom of choice.