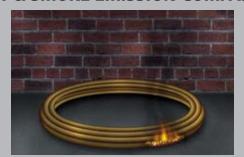

#### FIRE-EFFECT & SMOKE EMISSION COMPARISON TEST

**Ordinary PVC Wires**Prone to catch flame, burns with lot of black smoke and toxic gases.

FRLS Wires

Delays fire action, burns slowly with less smoke.

**ZHFR Wires**Highly fire-resistant, burns with no flame and negligible non-toxic smoke.