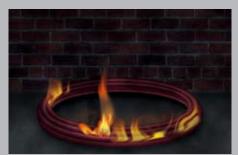

#### FIRE-EFFECT & SMOKE EMISSION COMPARISON TEST

**Ordinary PVC Wires**Prone to catch flame, burns with lot of black smoke and toxic gases.

FRLS Wires

Delays fire action, burns slowly with less smoke.

**ZHFR Wires**Highly fire-resistant, burns with no flame and negligible non-toxic smoke.