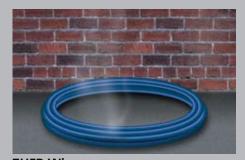

#### FIRE-EFFECT & SMOKE EMISSION COMPARISON TEST

**Ordinary PVC Wires**Prone to catch flame, burns with lot of black smoke and toxic gases.

FRLS Wires

Delays fire action, burns slowly with less smoke.

**ZHFR Wires**Highly fire-resistant, burns with no flame and negligible non-toxic smoke.