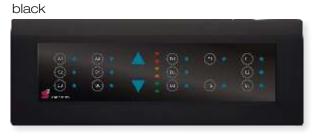

#### **Control Panel**

3 On/Off circuits for CFLs / FTL

3 dimming channels for haloger & incandescent lamps

2 fans with 6 step capacitor-ba speed control

Power Supply (SMPS)

System Power consumption

Mounting Metal Box Dimension (8 Module Type)

2-Way Switching

| TLs etc. | Max. 6A per circuit                   | IR Based Sleek 18 button remote                                                                                                                                                                                                                 |
|----------|---------------------------------------|-------------------------------------------------------------------------------------------------------------------------------------------------------------------------------------------------------------------------------------------------|
| jen      | 300W per channel                      | Range : 30 feet straight-line viewing distance                                                                                                                                                                                                  |
|          |                                       | Button configuration :<br>- Ambience Selectors : 6 (S1 to S6)<br>- Fan1 : ON/OFF + Speed UP + Speed Down<br>- Fan2 : ON/OFF + Speed UP + Speed Down<br>- Dimmer Circuits (ON/OFF Only) : 3 (D1, D2 & D3)<br>- ON/OFF Circuits : 3 (L1, L2 & L3) |
| based    | Max. 150W per fan (48")               |                                                                                                                                                                                                                                                 |
|          | single phase motor                    |                                                                                                                                                                                                                                                 |
|          | 95-260V/50Hz.                         |                                                                                                                                                                                                                                                 |
|          | 5W on full load<br><1W on standby     |                                                                                                                                                                                                                                                 |
| ons      | 230mm (L.) x 75mm (H.)<br>x 60mm (D.) |                                                                                                                                                                                                                                                 |
|          | 3 On-Off circuits can be              |                                                                                                                                                                                                                                                 |