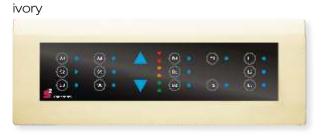

# Easy to Operate and Program

S2 Transform is easy to use program. The 6 Scenes can be easily reconfigured as per your changing requirements or moods and for various seasons.

- Single button programming
- Temporary manual override
- Auto retrieve last scene after power failure
- Auto standby function if not operated for 12 hours
- Indicator LEDs will power down after 10 seconds to save power
- 5 second exit delay on switching off
- Red LED on control panel for easy location and operation in the dark

#### **Control Panel**

3 On/Off circuits for CFLs / FTL

3 dimming channels for haloger & incandescent lamps

2 fans with 6 step capacitor-ba speed control

Power Supply (SMPS)

System Power consumption

Mounting Metal Box Dimension (8 Module Type)

2-Way Switching

| TLs etc. | Max. 6A per circuit                   | IR Based Sleek 18 button remote                                                                                                                                                                                                                 |
|----------|---------------------------------------|-------------------------------------------------------------------------------------------------------------------------------------------------------------------------------------------------------------------------------------------------|
| jen      | 300W per channel                      | Range : 30 feet straight-line viewing distance                                                                                                                                                                                                  |
|          |                                       | Button configuration :<br>- Ambience Selectors : 6 (S1 to S6)<br>- Fan1 : ON/OFF + Speed UP + Speed Down<br>- Fan2 : ON/OFF + Speed UP + Speed Down<br>- Dimmer Circuits (ON/OFF Only) : 3 (D1, D2 & D3)<br>- ON/OFF Circuits : 3 (L1, L2 & L3) |
| based    | Max. 150W per fan (48")               |                                                                                                                                                                                                                                                 |
|          | single phase motor                    |                                                                                                                                                                                                                                                 |
|          | 95-260V/50Hz.                         |                                                                                                                                                                                                                                                 |
|          | 5W on full load<br><1W on standby     |                                                                                                                                                                                                                                                 |
| ons      | 230mm (L.) x 75mm (H.)<br>x 60mm (D.) |                                                                                                                                                                                                                                                 |
|          | 3 On-Off circuits can be              |                                                                                                                                                                                                                                                 |