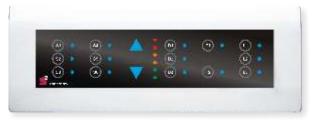

#### **Control Panel**

3 On/Off circuits for CFLs / FTL

3 dimming channels for haloger & incandescent lamps

2 fans with 6 step capacitor-ba speed control

Power Supply (SMPS)

System Power consumption

Mounting Metal Box Dimension (8 Module Type)

2-Way Switching

| TLs etc. | Max. 6A per circuit                   | IR Based Sleek 18 button remote                                                                                                                                                                                                                 |
|----------|---------------------------------------|-------------------------------------------------------------------------------------------------------------------------------------------------------------------------------------------------------------------------------------------------|
| jen      | 300W per channel                      | Range : 30 feet straight-line viewing distance                                                                                                                                                                                                  |
|          |                                       | Button configuration :<br>- Ambience Selectors : 6 (S1 to S6)<br>- Fan1 : ON/OFF + Speed UP + Speed Down<br>- Fan2 : ON/OFF + Speed UP + Speed Down<br>- Dimmer Circuits (ON/OFF Only) : 3 (D1, D2 & D3)<br>- ON/OFF Circuits : 3 (L1, L2 & L3) |
| based    | Max. 150W per fan (48")               |                                                                                                                                                                                                                                                 |
|          | single phase motor                    |                                                                                                                                                                                                                                                 |
|          | 95-260V/50Hz.                         |                                                                                                                                                                                                                                                 |
|          | 5W on full load<br><1W on standby     |                                                                                                                                                                                                                                                 |
| ons      | 230mm (L.) x 75mm (H.)<br>x 60mm (D.) |                                                                                                                                                                                                                                                 |
|          | 3 On-Off circuits can be              |                                                                                                                                                                                                                                                 |

# COVER PLATE

white

So go ahead... possess this transformation and celebrate life...live more!