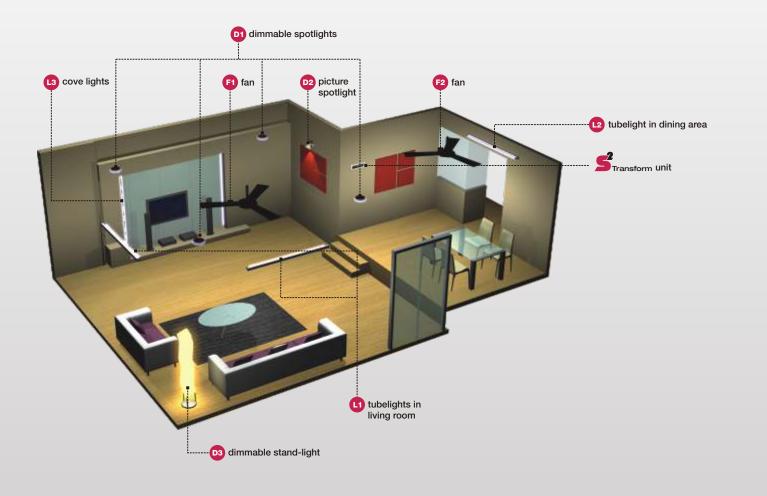

#### **Control Panel**

3 On/Off circuits for CFLs / FTL

3 dimming channels for haloger & incandescent lamps

2 fans with 6 step capacitor-ba speed control

Power Supply (SMPS)

System Power consumption

Mounting Metal Box Dimension (8 Module Type)

2-Way Switching

| TLs etc. | Max. 6A per circuit                   | IR Based Sleek 18 button remote                                                                                                                                                                                                                 |
|----------|---------------------------------------|-------------------------------------------------------------------------------------------------------------------------------------------------------------------------------------------------------------------------------------------------|
| jen      | 300W per channel                      | Range : 30 feet straight-line viewing distance                                                                                                                                                                                                  |
|          |                                       | Button configuration :<br>- Ambience Selectors : 6 (S1 to S6)<br>- Fan1 : ON/OFF + Speed UP + Speed Down<br>- Fan2 : ON/OFF + Speed UP + Speed Down<br>- Dimmer Circuits (ON/OFF Only) : 3 (D1, D2 & D3)<br>- ON/OFF Circuits : 3 (L1, L2 & L3) |
| based    | Max. 150W per fan (48")               |                                                                                                                                                                                                                                                 |
|          | single phase motor                    |                                                                                                                                                                                                                                                 |
|          | 95-260V/50Hz.                         |                                                                                                                                                                                                                                                 |
|          | 5W on full load<br><1W on standby     |                                                                                                                                                                                                                                                 |
| ons      | 230mm (L.) x 75mm (H.)<br>x 60mm (D.) |                                                                                                                                                                                                                                                 |
|          | 3 On-Off circuits can be              |                                                                                                                                                                                                                                                 |