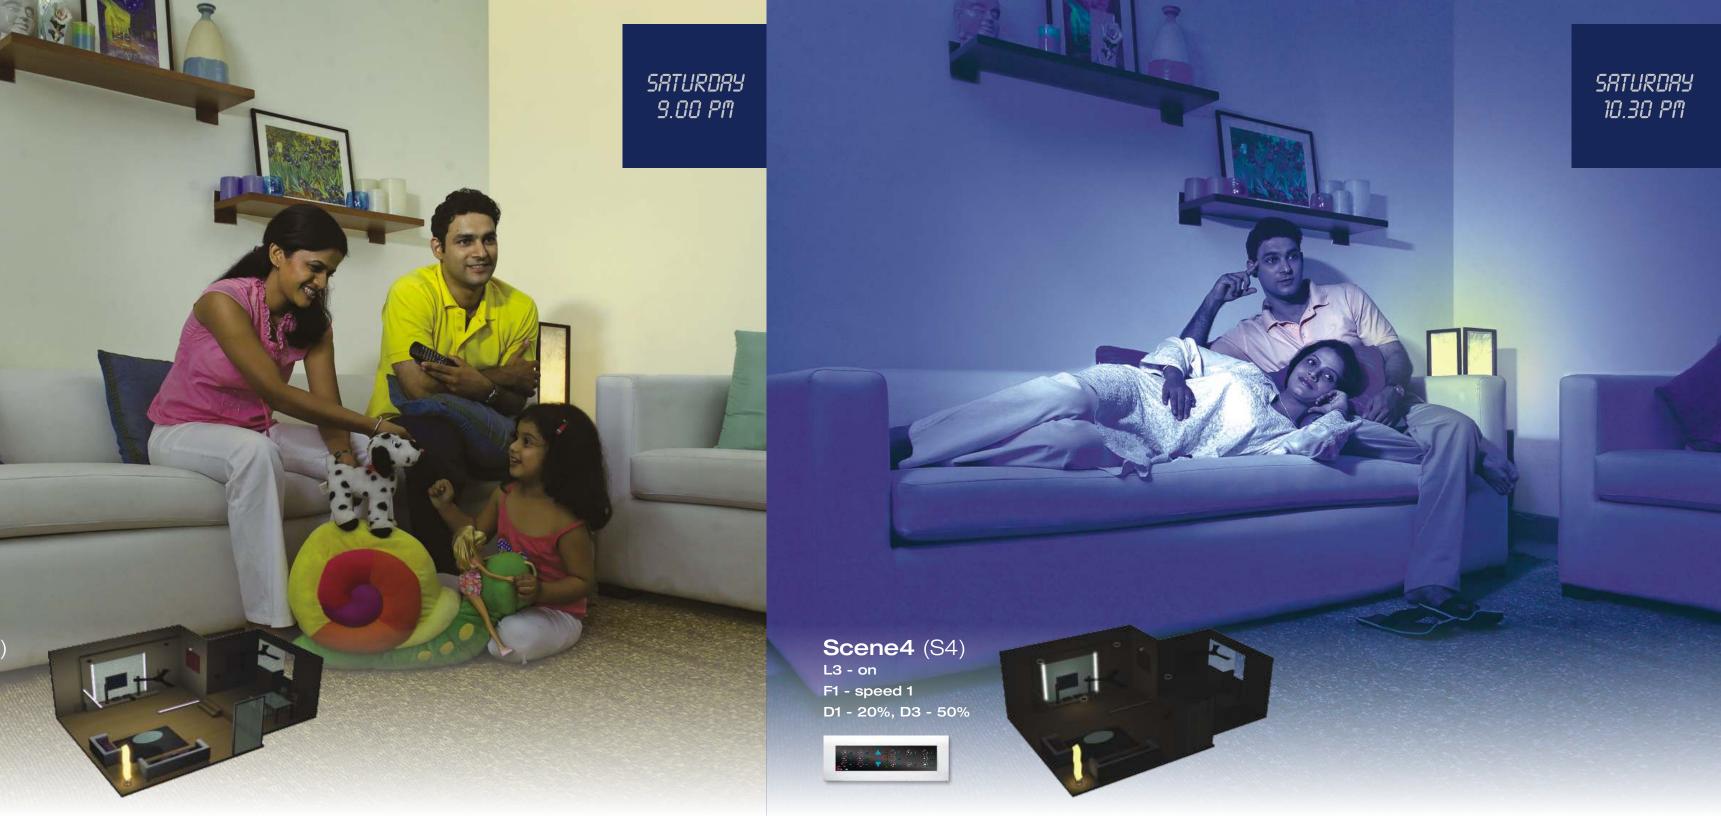

## 1 space... 6 ambiences

Be it a precious moment of togetherness, a moment of enjoying sporting action, or a wonderful candle-lit dinner... celebrate those moments with the right ambience.

S2 Transform offers the choice of 6 different Scenes to match your mood.

# Easy to Operate and Program

S2 Transform is easy to use program. The 6 Scenes can be easily reconfigured as per your changing requirements or moods and for various seasons.

- Single button programming
- Temporary manual override
- Auto retrieve last scene after power failure
- Auto standby function if not operated for 12 hours
- Indicator LEDs will power down after 10 seconds to save power
- 5 second exit delay on switching off
- Red LED on control panel for easy location and operation in the dark