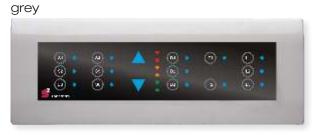

#### **Control Panel**

3 On/Off circuits for CFLs / FTL

3 dimming channels for haloger & incandescent lamps

2 fans with 6 step capacitor-ba speed control

Power Supply (SMPS)

System Power consumption

Mounting Metal Box Dimension (8 Module Type)

2-Way Switching

| TLs etc. | Max. 6A per circuit                   | IR Based Sleek 18 button remote                                                                                                                                                                                                                 |
|----------|---------------------------------------|-------------------------------------------------------------------------------------------------------------------------------------------------------------------------------------------------------------------------------------------------|
| jen      | 300W per channel                      | Range : 30 feet straight-line viewing distance                                                                                                                                                                                                  |
|          |                                       | Button configuration :<br>- Ambience Selectors : 6 (S1 to S6)<br>- Fan1 : ON/OFF + Speed UP + Speed Down<br>- Fan2 : ON/OFF + Speed UP + Speed Down<br>- Dimmer Circuits (ON/OFF Only) : 3 (D1, D2 & D3)<br>- ON/OFF Circuits : 3 (L1, L2 & L3) |
| based    | Max. 150W per fan (48")               |                                                                                                                                                                                                                                                 |
|          | single phase motor                    |                                                                                                                                                                                                                                                 |
|          | 95-260V/50Hz.                         |                                                                                                                                                                                                                                                 |
|          | 5W on full load<br><1W on standby     |                                                                                                                                                                                                                                                 |
| ons      | 230mm (L.) x 75mm (H.)<br>x 60mm (D.) |                                                                                                                                                                                                                                                 |
|          | 3 On-Off circuits can be              |                                                                                                                                                                                                                                                 |