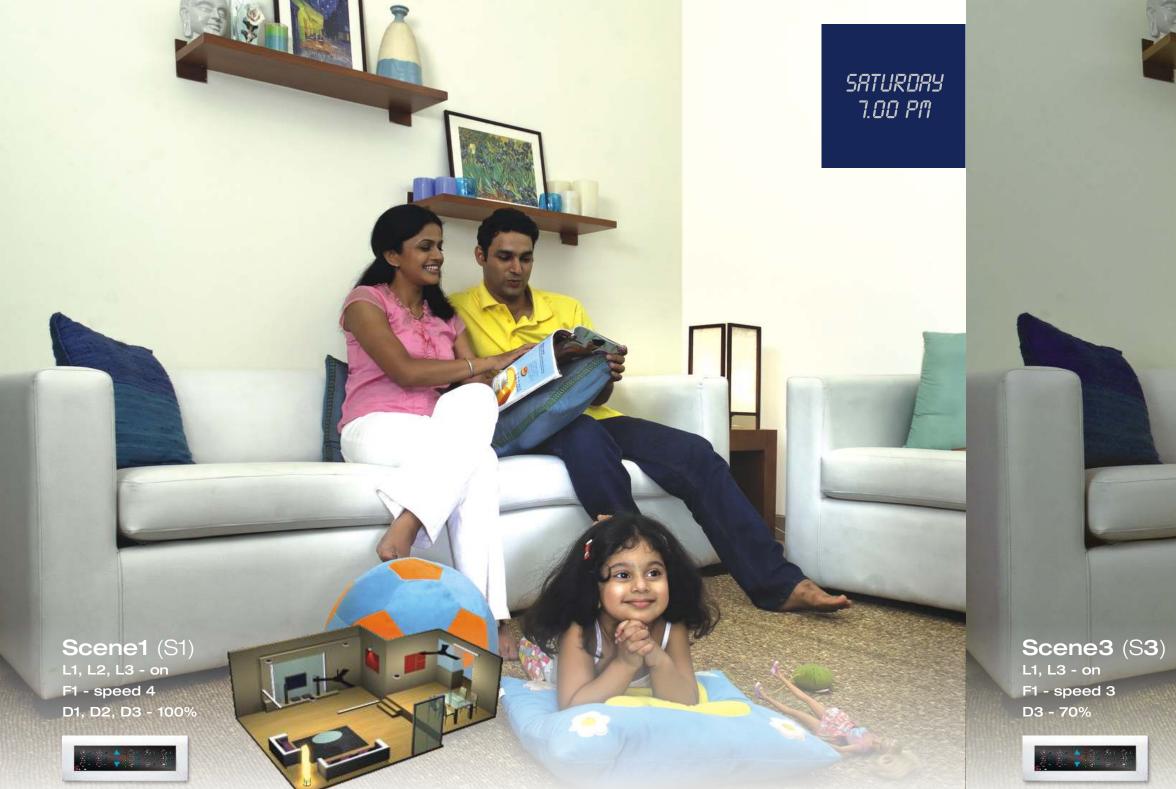

## 1 space... 6 ambiences

Be it a precious moment of togetherness, a moment of enjoying sporting action, or a wonderful candle-lit dinner... celebrate those moments with the right ambience.

S2 Transform offers the choice of 6 different Scenes to match your mood.

# Easy to Operate and Program

S2 Transform is easy to use program. The 6 Scenes can be easily reconfigured as per your changing requirements or moods and for various seasons.

- Single button programming
- Temporary manual override
- Auto retrieve last scene after power failure
- Auto standby function if not operated for 12 hours
- Indicator LEDs will power down after 10 seconds to save power
- 5 second exit delay on switching off
- Red LED on control panel for easy location and operation in the dark