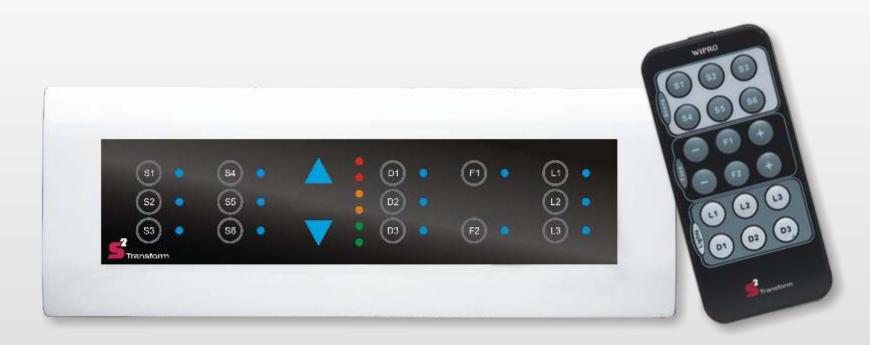

2-Way Switching

| TLs etc. | Max. 6A per circuit                   | IR Based Sleek 18 button remote                                                                                                                                                                                                                 |
|----------|---------------------------------------|-------------------------------------------------------------------------------------------------------------------------------------------------------------------------------------------------------------------------------------------------|
| jen      | 300W per channel                      | Range : 30 feet straight-line viewing distance                                                                                                                                                                                                  |
|          |                                       | Button configuration :<br>- Ambience Selectors : 6 (S1 to S6)<br>- Fan1 : ON/OFF + Speed UP + Speed Down<br>- Fan2 : ON/OFF + Speed UP + Speed Down<br>- Dimmer Circuits (ON/OFF Only) : 3 (D1, D2 & D3)<br>- ON/OFF Circuits : 3 (L1, L2 & L3) |
| based    | Max. 150W per fan (48")               |                                                                                                                                                                                                                                                 |
|          | single phase motor                    |                                                                                                                                                                                                                                                 |
|          | 95-260V/50Hz.                         |                                                                                                                                                                                                                                                 |
|          | 5W on full load<br><1W on standby     |                                                                                                                                                                                                                                                 |
| ons      | 230mm (L.) x 75mm (H.)<br>x 60mm (D.) |                                                                                                                                                                                                                                                 |
|          | 3 On-Off circuits can be              |                                                                                                                                                                                                                                                 |

**Remote Control** 

THERE