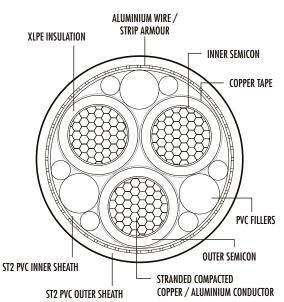

#### TYPICAL CONSTRUCTION OF POLYCAB 3 CORE HT XLPE CABLE

#### CONDUCTOR/SEMICON/XLPE/SEMICON/ COPPERTAPE/PVC/STRIP/PVC

Flame Retardant (FR), Flame Retardant Low Smoke (FRLS) and Halogen Free Flame Retardant (ZHFR) Sheathed HT XLPE cables are also manufactured.