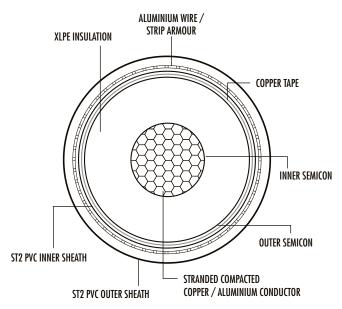

#### TYPICAL CONSTRUCTION OF POLYCAB 1 CORE HT XLPE CABLE

#### CONDUCTOR/SEMICON/XLPE/SEMICON/ COPPERTAPE/PVC/STRIP/PVC

Polycab manufactures following voltage grade cables as per IS - 7098 ( Part 2), IEC - 60502 and BS - 6622.

- 1) 6.35/11 kV(E), 11/11 kV(UE), 12.7/22 kV(E), 19/33 kV Cables.
- 2) 12.7/22 kV Cables (22 kV Earth)
- 3) 11/11 kV i.e. 11 kV (UE) Cables
- 4) 6.6/6.6 kV Cables [6.6 kV (UE) & 11 kV (E)]
- 3.8/6.6 kV Cables.
- 6) 3.3 kV (E) and (UE) Unscreened / Screened Cables.